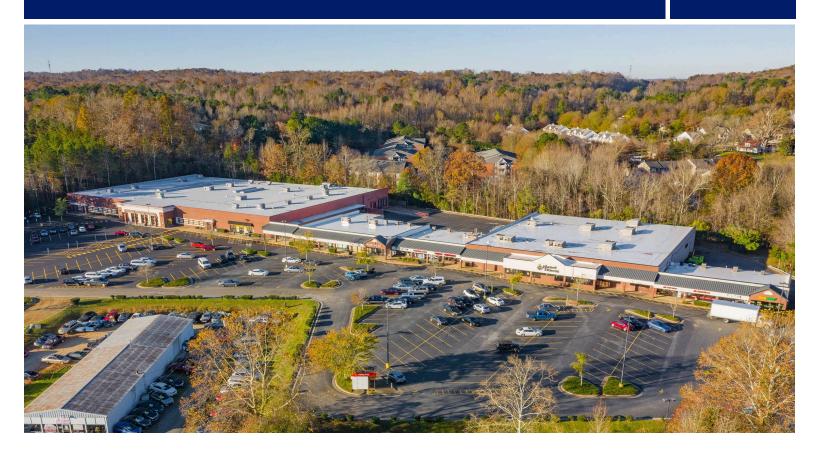

#### CONTACT

Stacey CaChat 407.576.5239 stacey@tricor.net

Orange County Government and Planet Fitness anchor this shopping center located on the main access corridor to the City of Hillsborough, adjacent to I-85 and less than 2 miles from I-40. Hillsborough Commons is ideally located for doing business in Orange County.

TRICOR

The center was renovated in 2017 including a new roof, HVAC and painting.

It is located across from the proposed Daniel Boone Village that will include sixteen fourstory buildings with a total of 224,000 square feet of commercial space, a parking structure and 384 apartments or condominiums on the upper floors.