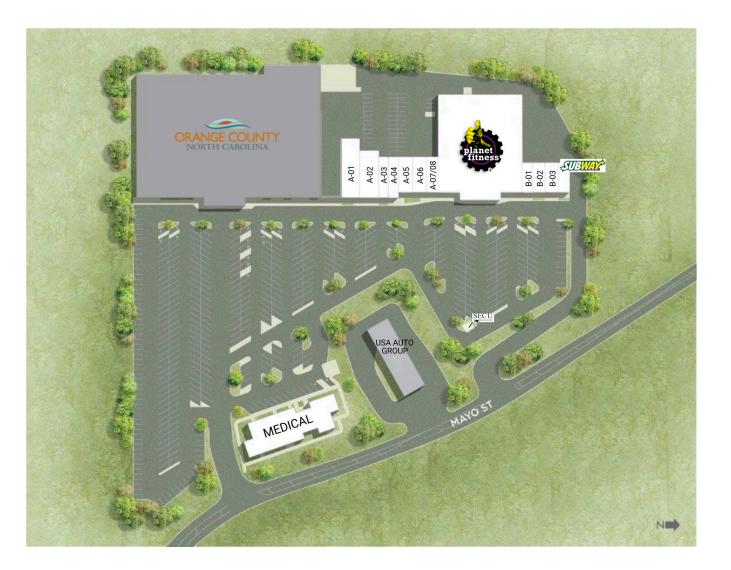

# Hillsborough Commons

167 Mayo Street, Hillsborough, NC 27317

| A-01    | Jiu Jitsu Hillsborough | 3,000 SF | B-01  | Mi Pueblo Restaurant         | 1,000 SF  |
|---------|------------------------|----------|-------|------------------------------|-----------|
| A-02    | Morse Clinic           | 2,000 SF | B-02  | State Farm Insurance         | 1,000 SF  |
| A-03    | Mexican Dessert Shop   | 1,850 SF | B-03  | Earth Yoga                   | 750 SF    |
| A-04    | T-Nail                 | 1,400 SF | B-04  | Subway                       | 1,250 SF  |
| A-05    | Carolina Hemp Hut      | 1,200 SF | KIOSK | State Employees Credit Union |           |
| A-06    | Circle 7 Vape          | 1,200 SF | 2     | Planet Fitness               | 25,200 SF |
| A-07/08 | 3 Tokyo's Express      | 1,500 SF |       |                              |           |