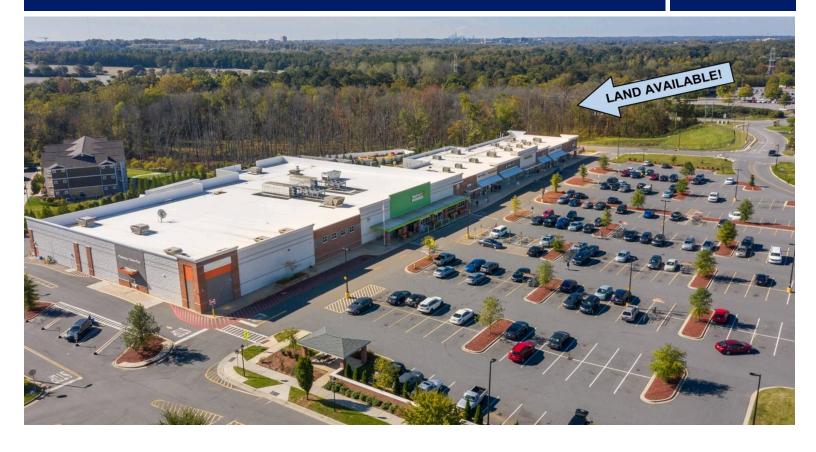

## Mallard Creek

11524 N Tryon Street, Charlotte, NC 28262 Mecklenburg County

### **CONTACT**

Stacey CaChat 407.576.5239 stacey@tricor.net

- Anchored by Wal Mart Neighborhood Market on a heavily traveled N. Tryon Street with over 28,000 vehicles per day passing our center.
- Two miles south of Charlotte Motor Speedway
- Surrounded by four Multi-Family Apartment complexes.
- Two miles north of UNC Charlotte with 24,000 students.
- Same immediate area as PNC Music Pavillion