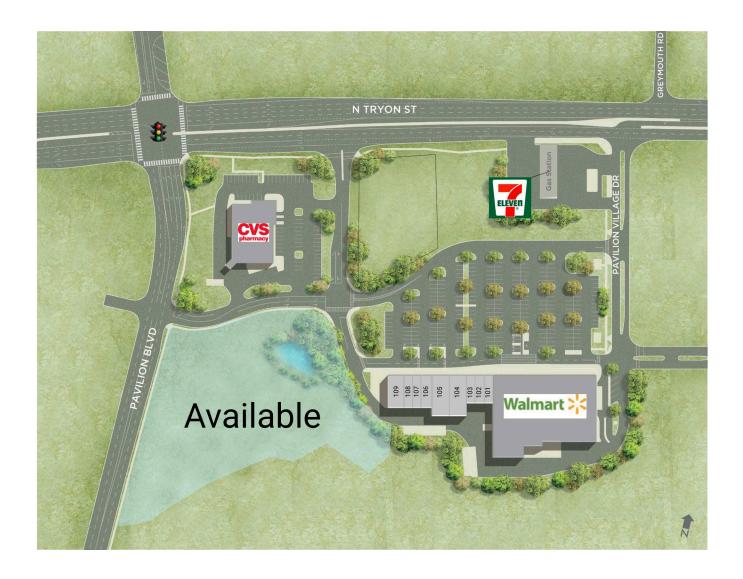

# Mallard Creek

11524 N Tryon Street, Charlotte, NC 28262 Mecklenburg County

OP-01 Available

4.75 AC

7-11 7 ELEVEN