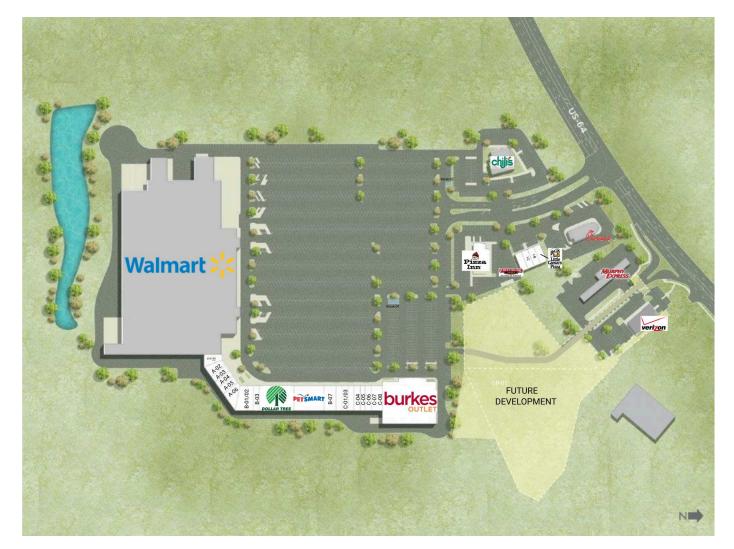

# Centerpoint Plaza

1220 E Dixie Drive, Asheboro, NC 27203 Randolph County

| A-01    | Cricket Wireless              | 1,770 SF | C-06     | Sapporo Express    | 1,600 SF  |
|---------|-------------------------------|----------|----------|--------------------|-----------|
| A-02    | The UPS Store                 | 1,770 SF | C-07     | GameStop           | 1,200 SF  |
| A-03    | Great Clips                   | 1,200 SF | C-08     | Mariner Finance    | 1,600 SF  |
| A-04    | boostmobile                   | 1,200 SF | I-A      | Little Caesar's    | 1,200 SF  |
| A-05    | H&R Block                     | 1,500 SF | I-B      | Nail Salon         | 1,200 SF  |
| A-06    | Lucky's Burger-n-Tap          | 3,160 SF | I-C      | Dixie Drive Dental | 1,200 SF  |
| B-01/02 | San Felipe Mexican Restaurant | 4,000 SF | I-D      | Firehouse Subs     | 1,800 SF  |
| B-03    | Durham Tobacco                | 1,600 SF | Kiosk-01 | Available          |           |
| B-04/05 | Dollar Tree Store             | 9,200 SF | Kiosk-02 | Available          |           |
| B-06    | PetSmart                      | 8,000 SF | OP - B   | Pizza Inn          | 4,311 SF  |
| B-07    | Armed Forces Career           | 3,200 SF | OP-01    | FUTURE DEVELOPMENT |           |
| C-01/03 | No. 1 China Buffet            | 4,800 SF | 02       | Burke's Outlet     | 25,200 SF |
| C-04    | Chicken Express Rotisserie    | 1,600 SF |          |                    |           |
| C-05    | HempLux                       | 1,600 SF |          |                    |           |