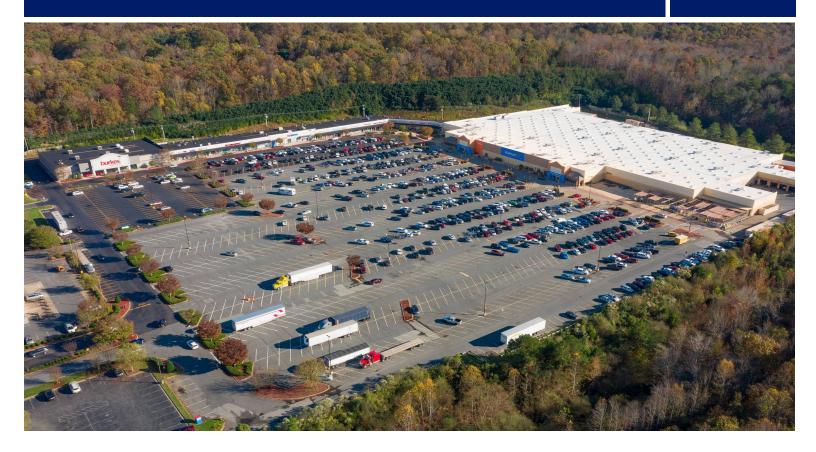

#### CONTACT

Stacey CaChat 407.576.5239 stacey@tricor.net

- The dominant Shopping Center in Asheboro, anchored by one of the top performing Wal-Mart Supercenters in North Carolina.
- Asheboro is conveniently located 36 miles south of Greensboro just off Interstate 74 on Route 64 (Dixie Drive) which has over 35,000 VPD.
- This center offers a diverse range of national and local shops attracting and retaining loyal customers. Asheboro is centrally located in North Carolina and dominates the trade area for Randolph County.
- ٠ Asheboro Zoo is approximately 1 mile away with over 700,000 visitors annually.