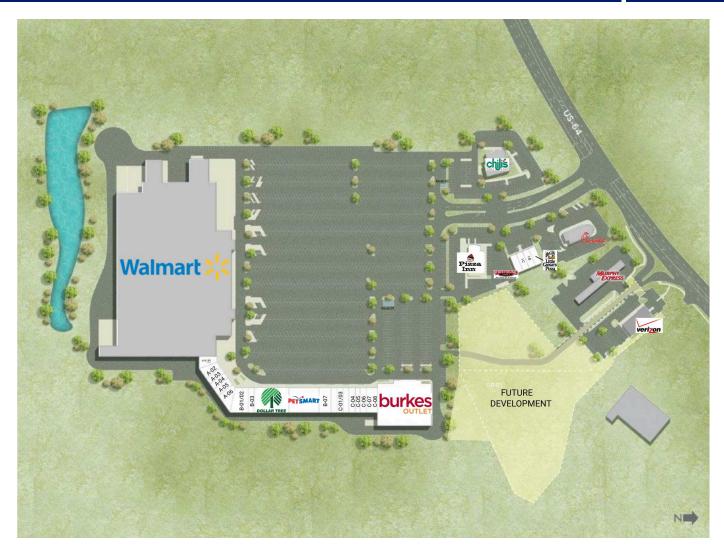

# Centerpoint Plaza

1220 E Dixie Drive, Asheboro, NC 27203 Randolph County

| A-01    | Cricket Wireless              | 1,770 SF | C-06     | Sapporo Express    | 1,600 SF  |
|---------|-------------------------------|----------|----------|--------------------|-----------|
| A-02    | The UPS Store                 | 1,770 SF | C-07     | GameStop           | 1,200 SF  |
| A-03    | Great Clips                   | 1,200 SF | C-08     | Mariner Finance    | 1,600 SF  |
| A-04    | boostmobile                   | 1,200 SF | I-A      | Little Caesar's    | 1,200 SF  |
| A-05    | H&R Block                     | 1,500 SF | I-B      | Nail Salon         | 1,200 SF  |
| A-06    | Lucky's Burger-n-Tap          | 3,160 SF | I-C      | Dixie Drive Dental | 1,200 SF  |
| B-01/02 | San Felipe Mexican Restaurant | 4,000 SF | I-D      | Firehouse Subs     | 1,800 SF  |
| B-03    | Durham Tobacco                | 1,600 SF | Kiosk-01 | Available          |           |
| B-04/05 | Dollar Tree Store             | 9,200 SF | Kiosk-02 | Available          |           |
| B-06    | PetSmart                      | 8,000 SF | OP - B   | Pizza Inn          | 4,311 SF  |
| B-07    | Armed Forces Career           | 3,200 SF | OP-01    | FUTURE DEVELOPMENT |           |
| C-01/03 | No. 1 China Buffet            | 4,800 SF | 02       | Burke's Outlet     | 25,200 SF |
| C-04    | Chicken Express Rotisserie    | 1,600 SF |          |                    |           |

1,600 SF

HempLux

C-05