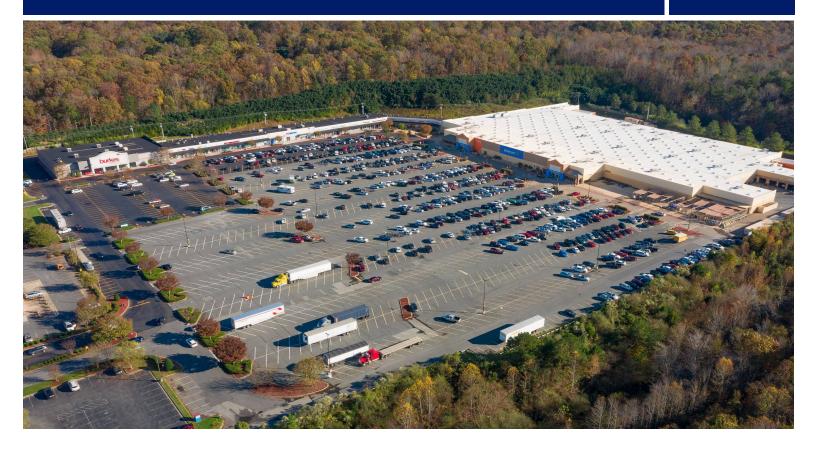

## Centerpoint Plaza

1220 E Dixie Drive, Asheboro, NC 27203 Randolph County

#### CONTACT

Stacey CaChat 407.576.5239 stacey@tricor.net

- The dominant Shopping Center in Asheboro, anchored by one of the top performing Wal-Mart Supercenters in North Carolina.
- Asheboro is conveniently located 36 miles south of Greensboro just off Interstate 74 on Route 64 (Dixie Drive) which has over 35,000 VPD.
- This center offers a diverse range of national and local shops attracting and retaining loyal customers. Asheboro is centrally located in North Carolina and dominates the trade area for Randolph County.
- Asheboro Zoo is approximately 1 mile away with over 700,000 visitors annually.