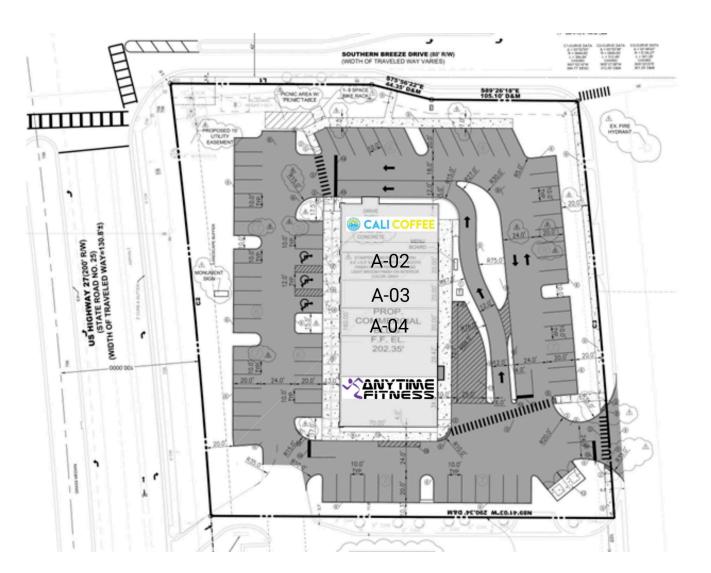

# Minneola Commons

Hwy 27 and Southern Breeze Drive, Minneola, FL 34715 Lake County

| A-01 CALI COFFEE      | 1,610 SF | A-04 30 Minute Hit Fitness | 1,540 SF |
|-----------------------|----------|----------------------------|----------|
| A-02 Neola Dental     | 2,190 SF | A-06 Anytime Fitness       | 4,560 SF |
| A-03 Sly's Barbershop | 1,400 SF |                            |          |