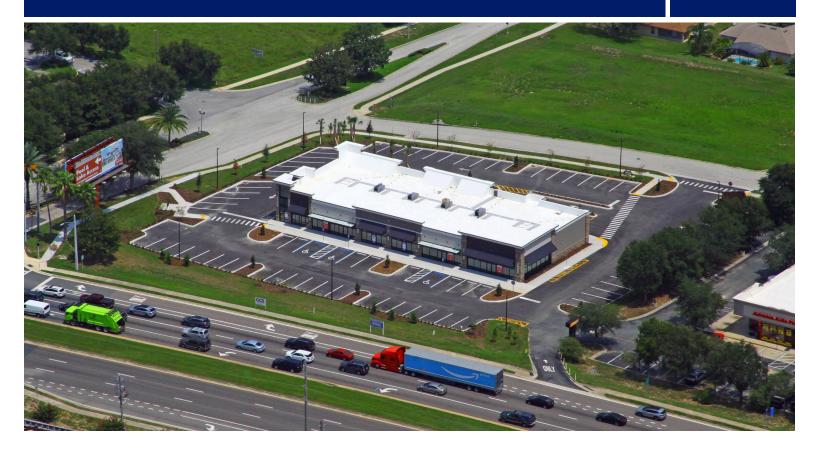

## Minneola Commons

Hwy 27 and Southern Breeze Drive, Minneola, FL 34715 Lake County

#### **RETAILERS INCLUDE**

CALI COFFEE

- 6,849 SF available inline and end-cap spaces for lease.

- Located just north of Clermont, which was chosen to be the best city to live in by Orlando Business Journal.

- Fronting Hwy. 27 which is a major thoroughfare road connecting Hwy. 50 to FL Turnpike with 40,000+ cars per day.

- Conveniently located between Florida's Turnpike and Hwy. 50 with a combined traffic count of 77,000+ vehicles per day.